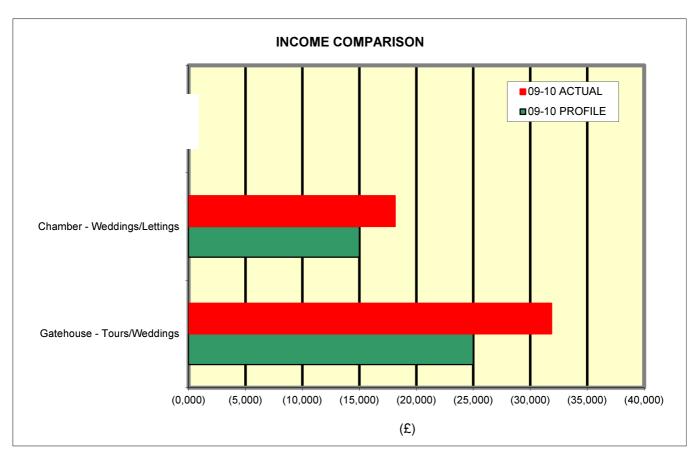

| KEY PERFORMANCE INDICATORS                                                                                          |               |              |             |  |
|---------------------------------------------------------------------------------------------------------------------|---------------|--------------|-------------|--|
|                                                                                                                     | INCOME        |              | USAGE       |  |
|                                                                                                                     | 09-10 PROFILE | 09-10 ACTUAL | 0910 ACTUAL |  |
| Gatehouse - Tours/Weddings                                                                                          | (25,000)      | (31,876)     | N/A         |  |
| Chamber - Weddings/Lettings                                                                                         | (15,000)      | (18,137)     | N/A         |  |
| TIC Income                                                                                                          | N/A           | N/A          | N/A         |  |
| Tourism Visitors                                                                                                    | N/A           | N/A          | 20,150      |  |
| Customer Services Visitors                                                                                          | N/A           | N/A          | 20,922      |  |
| N.B In addition to the above usage relating to TMBC services, Gateway Partners have served almost 12,000 customers. |               |              |             |  |
| TOTAL                                                                                                               | (40,000)      | (50,013)     | 41,072      |  |